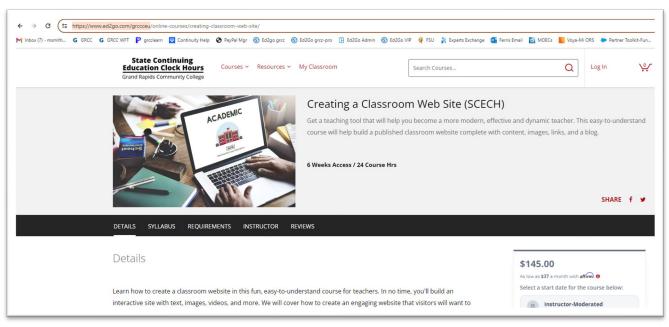

## SCECH approved courses vs non-SCECH approved courses

## How do I know if a Course is SCECH Approved through GRCC?

- GRCC's SCECH approved courses are located at <a href="https://www.ed2go.com/GRCCceu">www.ed2go.com/GRCCceu</a>
- All approved GRCC's SCECH courses are listed in the State of MI's SCECH catalog at https://mdoe.state.mi.us/MOECS/ProfessionalLearning/Reports/Catalog
- GRCC's SCECH Approved courses cost \$145
- "SCECH" is in the course title of all SCECH approved courses



Screen shot of a SCECH approved course

## What do I do if I registered for a non-SCECH approved course?

- 1. Do not start taking the course! (You cannot be refunded after you start the course)
- 2. Contact us at workforcetraining@grcc.edu or (616) 234-3800 to be dropped and refunded
- 3. Re-register at www.ed2go.com/grccceu